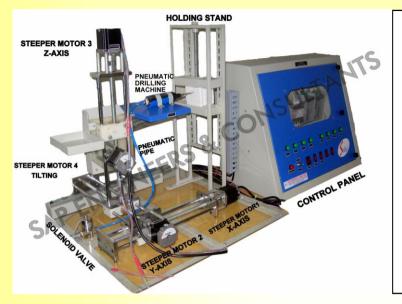

The Universal Table trainer gives provision to interface PLC with four axis displacement of the table.

SYSTEM SPECIFICATIONS:-1)Stepper motor driven mechanism. 2)Bidirectional stepper motors(4 no.s): Torque: 20Kg/cm<sup>2</sup> & 10Kg/cm<sup>2</sup>, Shaft length: 20.6mm, Shaft dia.: 6.35mm. 3)Bipolar Stepper driver card: Supply voltage: 24VDC, Angular rotation: 1.8°/0.9°. 4)PLC:- Allen Bradely Micrologix-1200 762124BXB. DI:-14, DO:-10,PC-PLC cable, RS Logix-500 ladder prog. Software. 5)Lead/Ballscrew linear guideways mechanical mechanism for X-Y, UP-DOWN, TILT movement Of a table.

## **Features:**

- Controlled by PLC
- ◆ Table can be moved in Horizontal, Vertical Direction and can also be tilted.
- ◆ Table travel: X-200, Y-200, Z-150⊖ -45° to +45°.
- ◆ Load carrying capacity-10Kg, with ball lead screw, Minidrill-dia.8mm, Drill-Vice.

## **Range Of Experiments:**

To move MS table in Horizontal, Vertical direction and also Tilt with the help of PLC ladder program & Stepper motor driven mechanism.